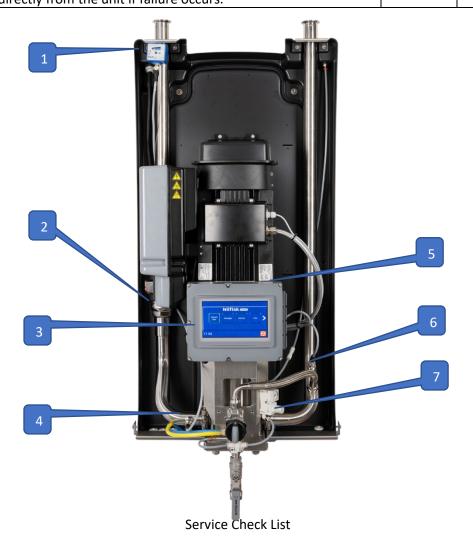

## **Hybrid 7 Mainstation Service Check List**

GREY dial knob indicates H7 model.

| Note: Always wear appropriate personal protective equipment (PPE) when troubleshooting/ servicing unit.  READ ALL INSTRUCTIONS FROM USER MANUAL BEFORE OPERATING EQUIPMENT |                                                   |                                                       |                                                      |          |                  |  |  |  |  |
|----------------------------------------------------------------------------------------------------------------------------------------------------------------------------|---------------------------------------------------|-------------------------------------------------------|------------------------------------------------------|----------|------------------|--|--|--|--|
| Item                                                                                                                                                                       | Nilfisk P/n                                       | Description                                           | Action                                               | 3 Months | 12 Months        |  |  |  |  |
| 1                                                                                                                                                                          | 110000963                                         | Flow switch                                           | Check operation/ adjust to 2 green led.              | Inspect  | Inspect/ Adjust  |  |  |  |  |
| 2                                                                                                                                                                          | 630900                                            | Water non-return valve                                | Check operation                                      | Inspect  | Inspect/ replace |  |  |  |  |
| 3                                                                                                                                                                          |                                                   | Check screen for software version (Click Info button) | Check current software against website version.      | Update   | Update           |  |  |  |  |
| 4                                                                                                                                                                          | 110000889                                         | Pressure sensor 0-16 bar                              | Check pressure on screen (Default user, right arrow) | Inspect  | Inspect/ replace |  |  |  |  |
| 5                                                                                                                                                                          | 110009498                                         | PT1000 sensor Temp                                    | Check pressure on screen (Default user, right arrow) | Inspect  | Inspect/ replace |  |  |  |  |
| 6                                                                                                                                                                          | 110000890                                         | Pressure sensor 0-40 bar                              | Check pressure on screen (Default user, right arrow) | Inspect  | Inspect/ replace |  |  |  |  |
| 7                                                                                                                                                                          | 110009506                                         | Air regulator complete                                | Check operation                                      | Inspect  | Inspect/ replace |  |  |  |  |
| 8                                                                                                                                                                          |                                                   | Check last 5 faults on screen and record.             |                                                      | Inspect  | Inspect          |  |  |  |  |
|                                                                                                                                                                            | Safety checks                                     |                                                       |                                                      |          |                  |  |  |  |  |
|                                                                                                                                                                            | Check condition of all hoses for leaks or damage. |                                                       |                                                      |          | X                |  |  |  |  |
|                                                                                                                                                                            |                                                   | is in place, this will reduce an                      | Х                                                    | Х        |                  |  |  |  |  |