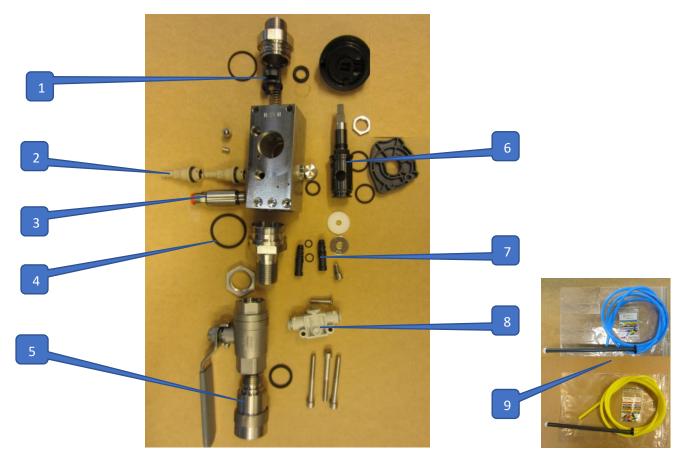

## **Hybrid Foamatic Service Check List**

**GREY** dial knob indicates H7 model.

Note: Always wear appropriate personal protective equipment (PPE) when troubleshooting/ servicing unit. READ ALL INSTRUCTIONS FROM USER MANUAL BEFORE OPERATING EQUIPMENT

| READ ALL INSTRUCTIONS FROM USER MANUAL BEFORE OPERATING EQUIPMENT |                        |                                           |                                    |          |                  |  |  |  |
|-------------------------------------------------------------------|------------------------|-------------------------------------------|------------------------------------|----------|------------------|--|--|--|
| Item                                                              | Nilfisk P/n            | Description                               | Action                             | 3 Months | 12 Months        |  |  |  |
| 1                                                                 | 110008772              | Water non-return valve                    | Check condition.                   | Inspect  | Inspect/ replace |  |  |  |
| 2                                                                 | 110004434              | Chemical non-return valve                 | Check operation                    | Inspect  | Inspect/ replace |  |  |  |
| 3                                                                 | 110007136              | Air non-return valve                      | Check operation                    | Inspect  | Inspect/ replace |  |  |  |
| 4                                                                 | 110005355              | O-ring kit (all O-rings in block)         | Check condition of all O-rings     | Inspect  | Inspect/ replace |  |  |  |
| 5                                                                 | 641100                 | O-ring kit coupling                       | Check operation                    | Inspect  | Inspect/ replace |  |  |  |
| 6                                                                 | 110007107              | Axle/ shaft complete                      | Check operation/ inspect condition | Inspect  | Inspect          |  |  |  |
| 7                                                                 | 110007098              | Injector kit                              | Inspect for wear or blockages      | Inspect  | Inspect/ replace |  |  |  |
| 8                                                                 | 110008923              | Air valve complete                        | Check for leaks                    | Inspect  | Inspect/ replace |  |  |  |
| 9                                                                 | 110008868<br>110008869 | Product hose (blue) Product hose (yellow) | Check chemical hoses for damage.   | Inspect  | Inspect/ replace |  |  |  |
| Safety checks                                                     |                        |                                           |                                    |          |                  |  |  |  |
|                                                                   | Check condit           | ion of all hoses for leaks or da          | Х                                  | Х        |                  |  |  |  |
|                                                                   |                        | is in place, this will reduce an          | Х                                  | Х        |                  |  |  |  |