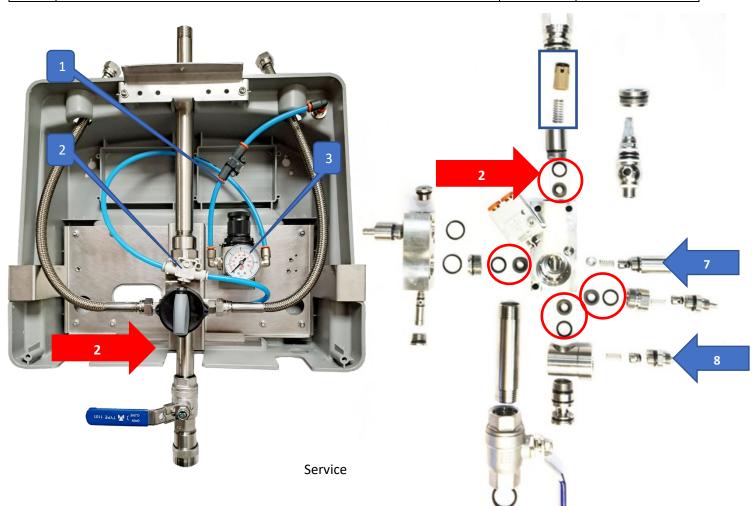

| Item                                                                                                                        | Nilfisk P/n | Description                  | Action                        | 3 Months   | 12 Months        |  |
|-----------------------------------------------------------------------------------------------------------------------------|-------------|------------------------------|-------------------------------|------------|------------------|--|
| 1                                                                                                                           | 0608135     | Air non return Valve         | Clean/ replace if leaking     | Inspect    | Inspect/replace  |  |
|                                                                                                                             |             | (secondary)                  |                               |            |                  |  |
| 2                                                                                                                           | 110008923   | Air valve                    | Check operation/ lubricate    | Inspect    | Lubricate        |  |
| 3                                                                                                                           | 110002788   | Air regulator                | Check operation and adjust    | Inspect    | Inspect          |  |
|                                                                                                                             |             |                              | to correct pressure           |            |                  |  |
| 1                                                                                                                           | 110005848   | Valve 3/2 way                | Check operation/ leaks        | Inspect    | Inspect/Replace  |  |
| 2*                                                                                                                          | 110005832   | Service kit axle 5 way valve | Check operation of valve, if  | Visual     | Replace          |  |
|                                                                                                                             |             |                              | stiff or leaking replace kit  | Inspection |                  |  |
| 4                                                                                                                           | 110005844   | Water non return valve PD    | Inspect clean and not         | Inspect    | Replace          |  |
|                                                                                                                             |             |                              | blocked                       |            |                  |  |
| 6                                                                                                                           | 110004071   | Injector kit                 | Inspect, clean if required or | Inspect    | Inspect/ replace |  |
|                                                                                                                             |             |                              | replace                       |            |                  |  |
| 7                                                                                                                           | 110000468   | Air non return valve         | Check operation               | Inspect    | Replace          |  |
| 8**                                                                                                                         | 110005831   | O-ring kit                   | Inspect NRV for leaks         | Inspect    | Replace          |  |
| * All four gaskets must be replaced at the same time to ensure the correct fit of the ball valve. Use service kit 110005832 |             |                              |                               |            |                  |  |

<sup>\*\*</sup> When removing NRV ensure the 5 way gland nut does not come undone, if it is loosen you will need to replace item 2.

For more detailed information in relation to technical servicing please use our online training platform on our website.

| Safety checks                                                     |   |   |  |  |
|-------------------------------------------------------------------|---|---|--|--|
| Check and adjust air pressure on air regulator.                   | Х | Х |  |  |
| Check for external leaks from components, use item 3, O-ring kit. | Х | Х |  |  |
| Check condition of predilute clear hoses for any leaks.           | Х | Х |  |  |