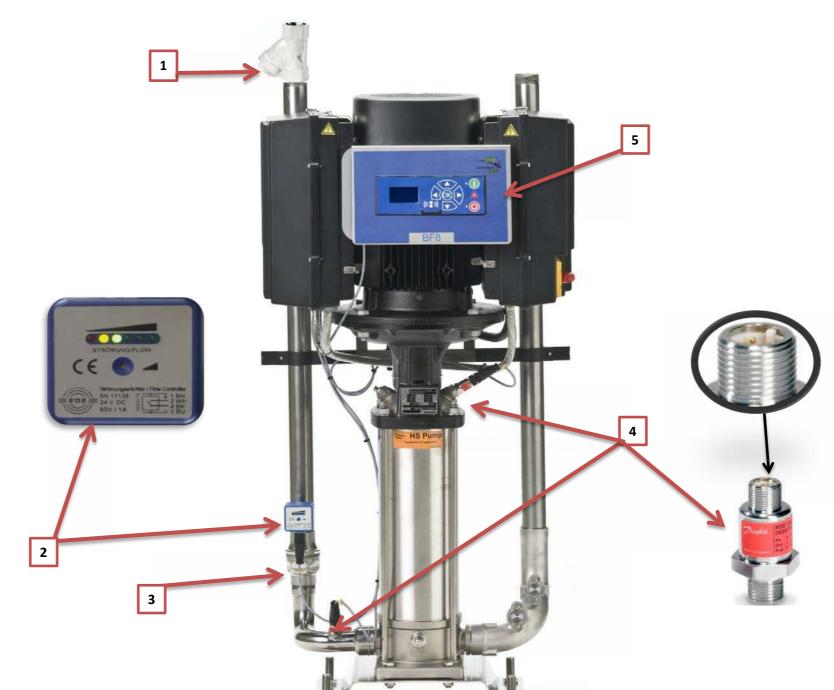

## Nilfisk food

| Location | Description            | Action                                                                                                               | 6 months | 12 Months | 18 Months | 24 Months |
|----------|------------------------|----------------------------------------------------------------------------------------------------------------------|----------|-----------|-----------|-----------|
| 1        | Inlet filter           | Inspect and clean inlet filter                                                                                       | Х        | х         | х         | х         |
| 2        | Flow switch            | Inspect operation and adjust to 1 green light.                                                                       | х        | х         | х         | х         |
| 3        | Water Non return valve | Inspect operation of NRV                                                                                             |          | х         | х         | Х         |
|          |                        | Replace                                                                                                              |          |           |           | Х         |
| 4        | Faults read out        | Inspect and record last 5 faults with dates.                                                                         | x        | х         | х         | х         |
| 5        | Pressure switch        | Check O-ring condition top of sensor and<br>check display for supply pressure, pump top<br>pressure and temperature. | х        | х         | х         | х         |