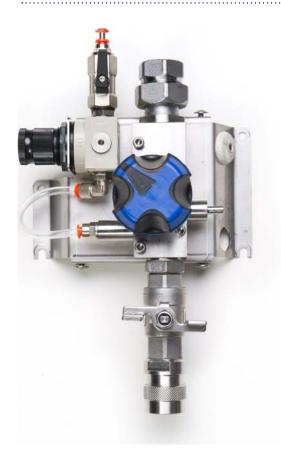

# ECO Satellite

**Sturdy** and robust cleaning station to make either foam detergent or spray sanitation and rinse

The ECO satellite is a sturdy strong and robust cleaning station with an injector to make either foam detergent or spray sanitation and rinse.

It can either make foam detergent or spray sanitation and rinse with up to 25 bar pressure.

The satellite is very suitable for the F&B segment meat, brewery and diary.

Easy and simple to mount and service.

#### **Features**

Injector to make either foam detergent or spary sanitation and rinse