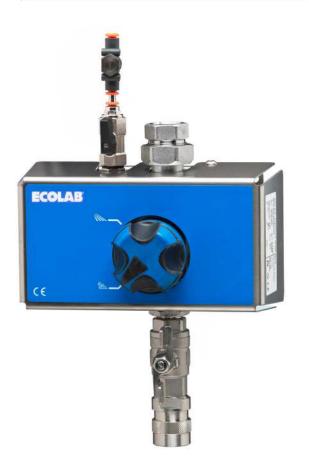

# ECO Satellite

**Sturdy** and robust cleaning station to make either foam detergent or spray sanitation and rinse

The ECO satellite is a sturdy strong and robust cleaning station with an injector to make either foam detergent or spray sanitation and rinse.

It can either make foam detergent or spray sanitation and rinse with up to 25 bar pressure.

The satellite is very suitable for the F&B segment meat, brewery and diary.

Easy and simple to mount and service.

#### **Features**

Injector to make either foam detergent or spary sanitation and rinse