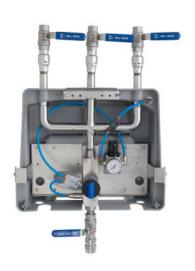

## Hybrid ONE satellite Prediluted

**Highly** flexible, quick and safe, enabling three cleaning functions with just one outlet

Nilfisk FOOD Hybrid ONE Pre-diluted satellite has only one outlet for rinsing, foaming and disinfection making the cleaning process faster and safer for the end user.

PD satellite is to be used together with the Mix Stations and is highly recommended for the Food & Beverage production plants with high safety standards, which does not allow concentrated chemicals inside the food processing areas.

It is a highly flexible station allowing usage of various Nilfisk FOOD accessory kits.

- Pre-diluted detergents are pumped from a central location to the unit. Ensuring no concentrated products in the production area and ensuring a uniform concentration all over.
- The CoronaTechnology air system patent pending – is a completely new construction that sets standards within the cleaning industry. Thanks to this system the air is injected into the water stream over a larger surface and at a higher speed. The result is a better mix of air, detergent and water that generates approx. 20% more foam.

## **HYBRID ONE Satellite**

**Highly** flexible, quick and safe, enabling three cleaning functions with just one outlet

| Technical specifications         |                    |
|----------------------------------|--------------------|
| Water                            |                    |
| Pipe dimension inlet Ø           | 1/2"               |
| Pipe dimension outlet Ø          | 1/2"               |
| Max. operational pressure        | 12-40 bar          |
| Water flow                       | 8-30 l/min         |
| Min. pressure of water supply    | 12 bar             |
| Max. pressure of water supply    | 40 bar             |
| Max. temperature of water supply | 70°C               |
| Compressed air                   |                    |
| Min. pressure of air supply      | 6 bar - 200 NI/min |
| Max. pressure of air supply      | 10 bar - 200NI/min |
| Number of products               | 2                  |
| Weight                           | 10 kg              |
| Dimensions in mm                 | 530x400x140        |