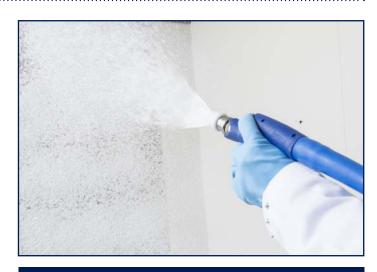

## Hybrid ONE satellite Prediluted

**Highly** flexible, quick and safe, enabling three cleaning functions with just one outlet

Nilfisk FOOD Hybrid ONE Pre-diluted satellite has only one outlet for rinsing, foaming and disinfection making the cleaning process faster and safer for the end user.

It is a highly flexible station allowing usage of various Nilfisk FOOD accessory kits.

- Pre-diluted detergents are pumped from a central location to the unit. Ensuring no concentrated products in the production area and ensuring a uniform concentration all over.
- The CoronaTechnology air system patent pending – is a completely new construction that sets standards within the cleaning industry. Thanks to this system the air is injected into the water stream over a larger surface and at a higher speed. The result is a better mix of air, detergent and water that generates approx. 20% more foam.