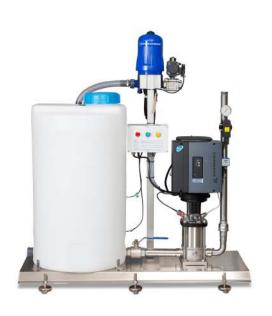

# Mix station **Prediluted**

**Accurate** pre-mixing of detergents outside

Nilfisk FOOD Pre-diluted mix stations mix detergents with water in a buffer tank located outisde of the food production

The Mix Stations are available in four standard versions all with 200L buffertanks for maximum 8 or 20 simultaneous users, giving 50 or 120L/min at 7 bar. Available in two versions for Alcaline AF or Acid VF detergents.

### **Accurate** pre-mixing of detergents outside the production facilities

| Technical specifications         |               |               |
|----------------------------------|---------------|---------------|
| Water                            | Mix08         | Mix20         |
| Pipe dimension outlet Ø          | 11/4"         | 11/4"         |
| Pump pressure                    | 7 bar         | 7 bar         |
| Water flow                       | 120 l/min.    | 120 l/min.    |
| Max. operational pressure        | 10 bar        | 13 bar        |
| Water flow inlet                 | 120 l/min     | 120 l/min     |
| Water flow outlet                | 50 l/min      | 120 l/min     |
| Max. temperature of water supply | 40°C          | 40°C          |
| Electricity                      |               |               |
| Supply voltage                   | 380-480V      | 380-480V      |
| Frequency                        | 50 or 60 Hz   | 50 or 60 Hz   |
| Power consumption                | 3,0 kW        | 5,5 kW        |
| Nom. current                     | 6,2A          | 11A           |
| Number of products               | 1             | 1             |
| Weight                           | 75 kg         | 100 kg        |
| Dimensions in mm                 | 1500x1300x600 | 1500x1300x600 |