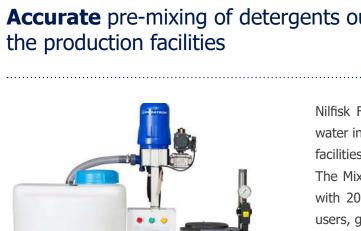

# Mix station **Prediluted**

**Accurate** pre-mixing of detergents outside

Nilfisk FOOD Pre-diluted mix stations mix detergents with water in a buffer tank located outisde of the food production

The Mix Stations are available in four standard versions all with 200L buffertanks for maximum 8 or 20 simultaneous users, giving 50 or 120L/min at 7 bar. Available in two versions for Alcaline AF or Acid VF detergents.

Dosing pumps incorporated in the units have a very accurate dosing and can handle dosing between 0,2-2% or 1-5%.