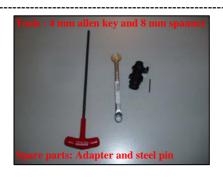

The new adaptor has been introduced in the production 15-04-2009 from serial No. 46249.

You can order adapter and steel pin at an extraordinary low price €1,until 1<sup>st</sup> July 2009, using NA-item No: 110000332. Returned broken adaptors will be credited €1,-.

To change the adapter, please follow the instructions below:

Should you need any further information do not hesitate to contact the sales department or the undersigned.

Best regards
Nilfisk-ALTO Food Division
Niels Thygesen
Sales- and Marketing Manager