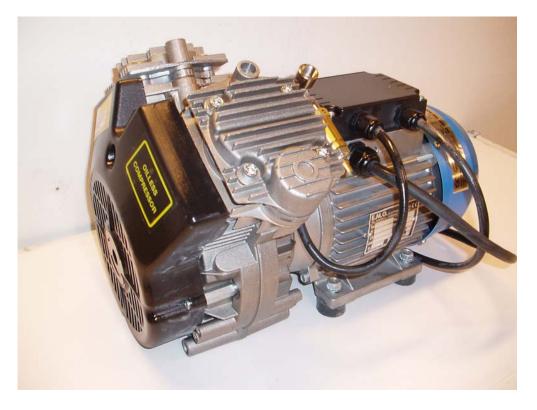

## **New improved compressor for Typhoon!**

We have now changed the compressor for the Typhoon to a type H motor, which can run for a longer period of time during foaming.

This compressor is more resistant than the previous compressor type. Together with the manufacturer, we have developed a motor type that is able to run continuously in the typhoon cabinet without cutting off on the internal motor protection. This means that the customer now can foam for a longer period of time than previously. We expect more than one hour of foaming ability.

## Compressor Typhoon 50 Hz Item No. 0604151 EBS 10020219

Should you need any further information do not hesitate to contact Nilfisk-ALTO Food Division sales department, direct tel. No.: +45 7218 2000.