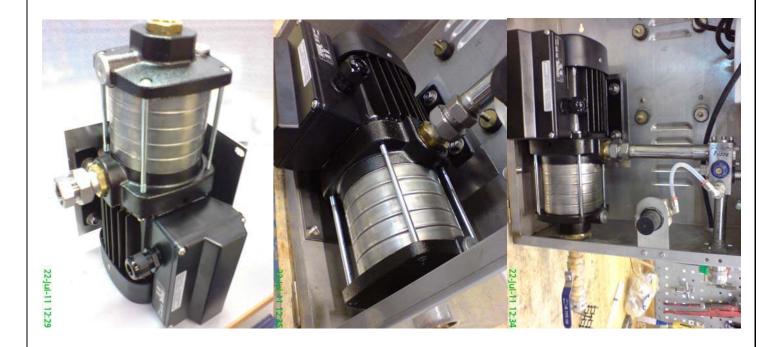

## Spare pump and bracket for S510

When you order a spare pump for S510 - it is no longer a CH 2-50 pump, but the new CM 1-6 pump, which we are also using in the new MSM station.

To be able to use the CH 1-6 pump a new bracket is required in order to mount the new pump into the old S510 cabinet.

When you order the old spare part No. 850000, 50Hz, we will automatically change to the new item no. 110002006, which also includes the required bracket and screws to mount in the S510.

Should you need any further information do not hesitate to contact Nilfisk-ALTO Food Division sales department, direct tel. No.: +45 7218 2000.