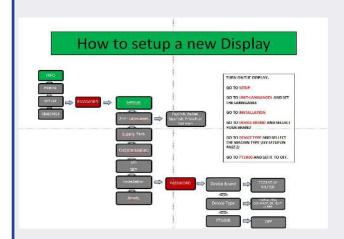

### **HOW TO SETUP A NEW DISPLAY**

Nilfisk FOOD has prepared a small paper guide, which will be included in all future display orders (item no 110001245 - Display complete).

The guide descibes how to set up a new display.

The guide is also available on our brand new WORLD OF CLEANING website. www.nilfiskfood.com/woc/FAQ.

Should you need any further information do not hesitate to contact our company.