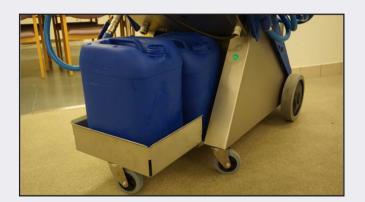

## **Trailer for Hybrid Typhoon**

A trailer is now available for the Hybrid Typhoon.

The trailer carries a can of 20L, enabling transport of totally 2x20L cans for the cleaning task.

As the Hybrid Typhoon is equipped with the new Duo-block for 2 detergents, this has created a demand for a trailer, to be able to carry 20L detergent cans for both products, saving time and money in the operation.

The Trailer is made of stainless steel and a template for drilling/mounting on the Hybrid Typhoon will be included. Item no: 110004991

Should you need any further information do not hesitate to contact our company.