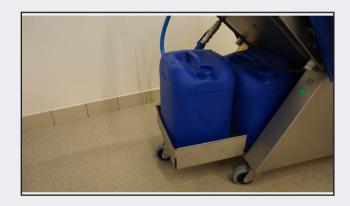

## **Trailer for Hybrid Typhoon**

A trailer is now available for the Hybrid Typhoon.

The trailer carries a can of 20L, enabling transport of totally 2x20L cans for the cleaning task.

As the Hybrid Typhoon is equipped with the new Duo-block for 2 detergents, this has created a demand for a trailer, to be able to carry 20L detergent cans for both products, saving time and money in the operation.

The Trailer is made of stainless steel and a template for drilling/mounting on the Hybrid Typhoon will be included. Item no: 110004991

Should you need any further information do not hesitate to contact our company.