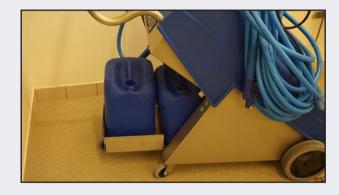

## **Trailer for Hybrid Typhoon**

A trailer is now available for the Hybrid Typhoon.

The trailer carries a can of 20L, enabling transport of totally 2x20L cans for the cleaning task.

As the Hybrid Typhoon is equipped with the new Duo-block for 2 detergents, this has created a demand for a trailer, to be able to carry 20L detergent cans for both products, saving time and money in the operation.

The Trailer is made of stainless steel and a template for drilling/mounting on the Hybrid Typhoon will be included. Item no: 110004991

Should you need any further information do not hesitate to contact our company.