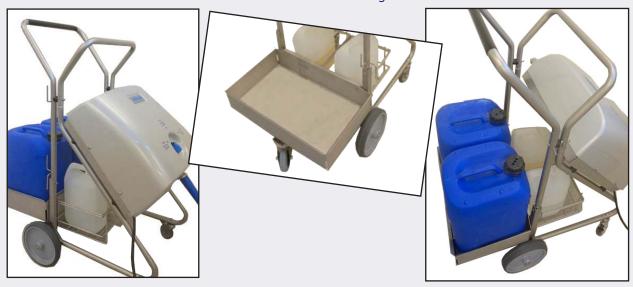

## **NEW 2x20L Can Holder for Griff Trolley**

#### Now available - the new Can Holder for Griff trolley!

- When more than 2 chemical cans of 9L is needed, the new Can Holder for the Griff trolley is the perfect solution.
- ☆ The Can Holder carries 2 cans of 20L and can be attached/mounted directly onto the trolley.
- ☆ The 2x20L Can Holder comes with wheel and screws for mounting. Item No. is 110004251.