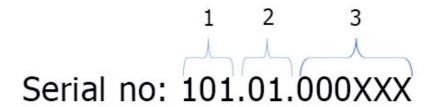

The new serial number will be placed on the machines identification plate as well as on the back of all manuals.

The new serial number consists of:

- 1. Group no: All units/machines with this group no have the same manual (always remains the same)
- 2. Manual revision no: This number changes every time a "bigger" change in regards to safety or health are made in the manual.
- 3. Production no: This number makes the serial number unique on each unit. It is a consecutive number counting forward for every unit made.

The manual revision no in the new serial number <u>ONLY changes in</u> <u>case changes concerning health and security issues</u> are made in the manuals.

The manual revision number on the back of the manual and on the identification plate of the machine must always be identical. When the two manual revision numbers are identical you can be sure that the right manual follows the right machine.